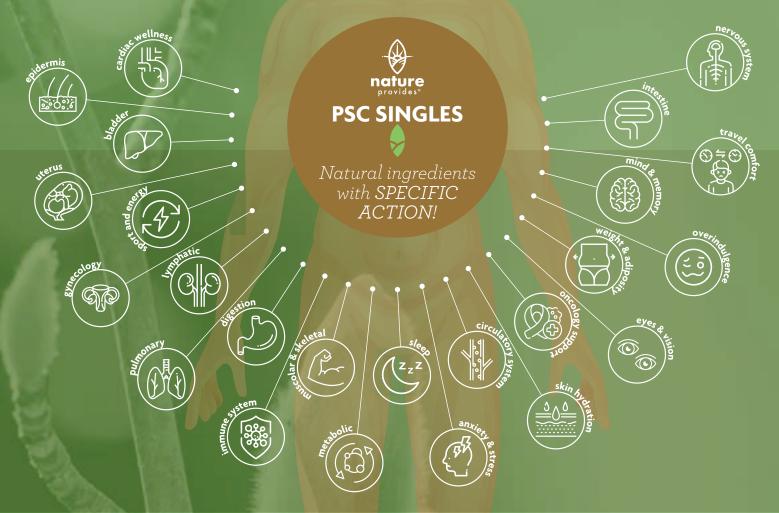

#### SINGLE PSC remedies: Natural ingredients with targeted action!

The specificity of a SINGLE remedy lies in the precise action of its ingredient. Each plant and consequently each of its buds has specific properties that allow it to support in an exclusive way the physiological restoration of the function of a particular part of the organism. Once the patient's clinical status has been precisely defined, the professional, through the SINGLE remedies, has a direct and targeted tool for intervention on the organ and on the problem.

#### In summary, the main features of a SINGLE remedy are:

- specific action on a specific part of the organism
- high level of effectiveness in responding to the problem identified
- targeted draining gemmotherapeutic action (drainage)
- high level of compliance with therapy