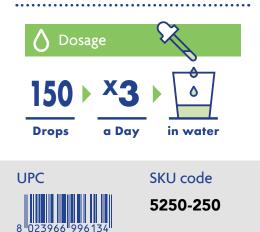

#### **Dietary Supplement**

**PSC** 

Well

Traveled

for support with jet lag, time zone changes and travel wear and tear.

### **Dietary Components**

- Sour Cherry (Prunus cerasus L.) organic fresh buds extract (1:20)
- Giant Redwood (Sequoiadendron giganteum (Lindl.) J.Buchholz.) organic fresh young shoots extract (1:20)
- Linden Tree (Tilia tomentosa Moench.) organic fresh buds extract (1:20)
- European Alder (Alnus glutinosa L.) organic fresh buds extract (1:20)
- Crab Apple (Malus sylvestris L.) organic fresh buds extract (1:20)
- Organic Grape Alcohol 60% and Vegetable Glycerin

**Travel Comfort** 

*#Jet lag, #Travel #WearAndTear,* 

a Day

in water

SKU code

13350

#TimeZoneChanges

Dosage