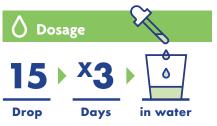

# How to calculate the dosage for each person?

The standard dose of administration is indicated on the label and is indicative for a subject over 12 years of age and of standard weight. Typical dosage is 3 times per day. It is possible, however, to double the dose in acute cases. For people under the age of 12, calculate the dose to be administered in proportion to weight. In the case of gemmo extracts, it is recommended to take 1 drop for every 4 pounds of body weight. If it is necessary to combine two or more single remedies with each other, the dose of administration must be maintained at the standard levels indicated on the label for all products forming part of the protocol.

| 💧 Dosa | ige       | R.       |
|--------|-----------|----------|
| 15)    | <b>×3</b> |          |
| Drop   | Days      | in water |

**Organotropism** Tendon and Ligament; Uric acid

Immune system support (reticuloendothelial system); Protease inhibition