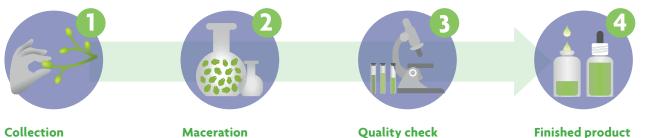

# The production process

#### Collection

The buds, certified ORGANIC, are collected in spring in areas far from polluting sources and subjected to careful cleaning.

#### Maceration

The embryonic tissues are freshly macerated for 3 weeks to keep their properties intact and to ensure all of the benefits available and utilized for the well-being of the organism.

#### **Quality check**

3

After decanting, filtration and calcination, the extracts are subjected to strict quality controls.

#### **Finished product**

At the end of the processes listed above, the extracts are bottled and ready for storage and distribution.