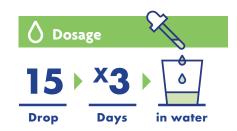

# How to calculate the dosage for each person?

The standard dose of administration is indicated on the label and is indicative for a subject over 12 years of age and of standard weight. Typical dosage is 3 times per day. It is possible, however, to double the dose in acute cases. For people under the age of 12, calculate the dose to be administered in proportion to weight. In the case of gemmo extracts, it is recommended to take 1 drop for every 4 pounds of body weight. If it is necessary to combine two or more single remedies with each other, the dose of administration must be maintained at the standard levels indicated on the label for all products forming part of the protocol.