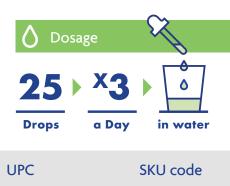

# How to calculate the dosage for each person?

The standard dose of administration is indicated on the label and is indicative for a subject over 12 years of age and of standard weight. Typical dosage is 3 times per day. It is possible, however, to double the dose in acute cases. For people under the age of 12, calculate the dose to be administered in proportion to weight. In the case of gemmo extracts, it is recommended to take 1 drop for every 4 pounds of body weight. If it is necessary to combine two or more single remedies with each other, the dose of administration must be maintained at the standard levels indicated on the label for all products forming part of the protocol.