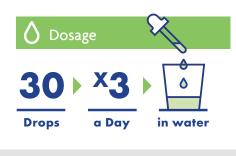

# PSC Rebound

#### **Dietary Supplement** for support with over-indulgence of food or alcohol.

### **Dietary Components**

- Grape Vine (Vitis vinifera L.) organic fresh buds extract (1:20)
- Sweet Almond (Prunus amygdalus Batsch.) organic fresh buds extract (1:20)
- Maidenhair Tree (Ginkgo biloba L.) organic fresh buds extract (1:20)
- Crab Apple (Malus sylvestris L.) organic fresh buds extract (1:20)
- Organic Grape Alcohol 60% and Vegetable Glycerin

Overindulgence

#Hangover, #Refresh, #Rejuvenate

| SKU code |  |
|----------|--|
| 12550    |  |