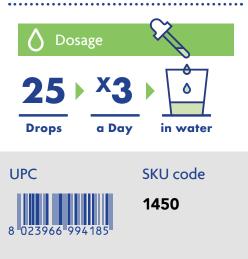

# **PSC** Love Your Skin

**Dietary Supplement** for various skin disorders like dermatitis, eczema, and psoriasis.

### **Dietary Components**

- Black Currant (Ribes nigrum L.) organic fresh buds extract (1:20)
- Mountain Elm (Ulmus glabra L.) organic fresh buds extract (1:20)
- Oriental Plane Tree (Platanus orientalis L.) organic fresh buds extract (1:20)
- Primworth (Ligustrum vulgare L.) organic fresh buds extract (1:20)
- Walnut (Juglans regia L.) organic fresh buds extract (1:20)
- Organic Grape Alcohol 60% and Vegetable Glycerin

### SKU code

2050

*#Dermatitis, #Eczema, #Psoriasis* 

. . . . . . . . . .

#Lymph, #HeavyLegs, #VesselsDrain #Lymphedema

14350

SKU code