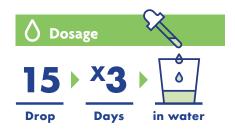

# How to calculate the dosage for each person?

The standard dose of administration is indicated on the label and is indicative for a subject over 12 years of age and of standard weight. Typical dosage is 3 times per day. It is possible, however, to double the dose in acute cases. For people under the age of 12, calculate the dose to be administered in proportion to weight. In the case of gemmo extracts, it is recommended to take 1 drop for every 4 pounds of body weight. If it is necessary to combine two or more single remedies with each other, the dose of administration must be maintained at the standard levels indicated on the label for all products forming part of the protocol.