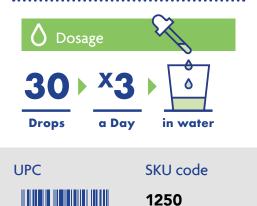

# PSC Lymph Health

#### **Dietary Supplement** for supporting normal lymph drains from cells and tissues

### **Dietary Components**

- Sweet Chestnut (Castanea sativa Mill.) organic fresh buds extract (1:20)
- Service Tree (Sorbus domestica L.) organic fresh buds extract (1:20)
- Black Currant (Ribes nigrum L.) organic fresh buds extract (1:20)
- White Birch (Betula oubescens Ehrh.) organic fresh buds extract (1:20)
- Organic Grape Alcohol 60% and Vegetable Glycerin

### SKU code

2050

*#Dermatitis, #Eczema, #Psoriasis* 

. . . . . . . . . .

#Lymph, #HeavyLegs, #VesselsDrain #Lymphedema

14350

SKU code