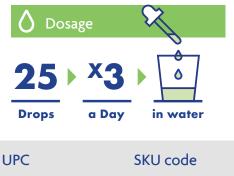

# How to calculate the dosage for each person?

The standard dose of administration is indicated on the label and is indicative for a subject over 12 years of age and of standard weight. Typical dosage is 3 times per day. It is possible, however, to double the dose in acute cases. For people under the age of 12, calculate the dose to be administered in proportion to weight. In the case of gemmo extracts, it is recommended to take 1 drop for every 4 pounds of body weight. If it is necessary to combine two or more single remedies with each other, the dose of administration must be maintained at the standard levels indicated on the label for all products forming part of the protocol.