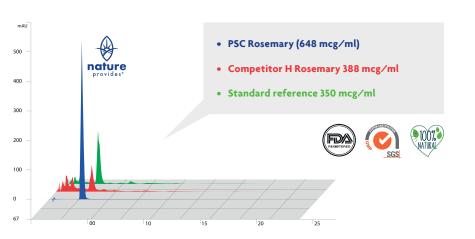

#### HPLC

(High Performance Liquid Chromatography) equipment for the identification of active ingredients and any impurities in the and finished extract

**Dr. Joseph Cannillo, B.S., M.S., Ph.D., and D.C.** *Quality, Research and Development Consultant Among the leading international experts in phytotherapy and nutrigenomics* 

After decanting, filtration

extracts are subjected to

strict quality controls.

and calcination, the

- HPLC high performance liquid chromatography equipment for the identification of active ingredients and any impurities of raw materials and finished products
- equipment for microbiological examinations
- atomic absorption test for the identification of heavy metals