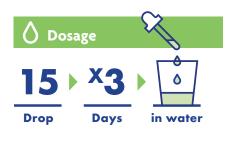

# How to calculate the dosage for each person?

The standard dose of administration is indicated on the label and is indicative for a subject over 12 years of age and of standard weight. Typical dosage is 3 times per day. It is possible, however, to double the dose in acute cases. For people under the age of 12, calculate the dose to be administered in proportion to weight. In the case of gemmo extracts, it is recommended to take 1 drop for every 4 pounds of body weight. If it is necessary to combine two or more single remedies with each other, the dose of administration must be maintained at the standard levels indicated on the label for all products forming part of the protocol.