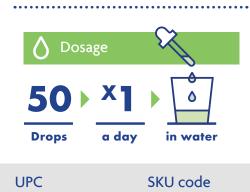

# How to calculate the dosage for each person?

The standard dose of administration is indicated on the label and is indicative for a subject over 12 years of age and of standard weight. Typical dosage is 3 times per day. It is possible, however, to double the dose in acute cases. For people under the age of 12, calculate the dose to be administered in proportion to weight. In the case of gemmo extracts, it is recommended to take 1 drop for every 4 pounds of body weight. If it is necessary to combine two or more single remedies with each other, the dose of administration must be maintained at the standard levels indicated on the label for all products forming part of the protocol.