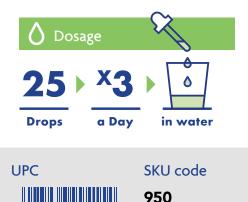

# PSC Lymph Health

#### **Dietary Supplement** for supporting normal lymph drains from cells and tissues

### **Dietary Components**

- Sweet Chestnut (Castanea sativa Mill.) organic fresh buds extract (1:20)
- Service Tree (Sorbus domestica L.) organic fresh buds extract (1:20)
- Black Currant (Ribes nigrum L.) organic fresh buds extract (1:20)
- White Birch (Betula oubescens Ehrh.) organic fresh buds extract (1:20)
- Organic Grape Alcohol 60% and Vegetable Glycerin

### SKU code

2050

*#Dermatitis, #Eczema, #Psoriasis* 

. . . . . . . . . .

#Lymph, #HeavyLegs, #VesselsDrain #Lymphedema

14350

SKU code